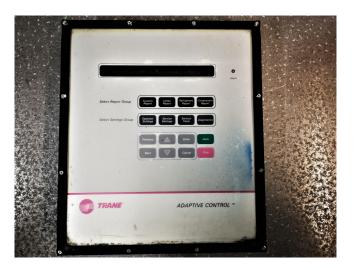

## Trane Adaptive Control Panel UCM-CLD X13650781-02 Rev OD

#### Used Trane Adaptive Control Panel UCM-CLD X13650781-02 Rev OD

Used Trane X13650781-02 Rev OD Adaptive Control Panel. Was part of Trane YAFR 025 chiller. This UCM-CLD chiller control is composed of eight electronic modules, which each have their own 115V or 24V power supply and communicate with each other via a serial link.